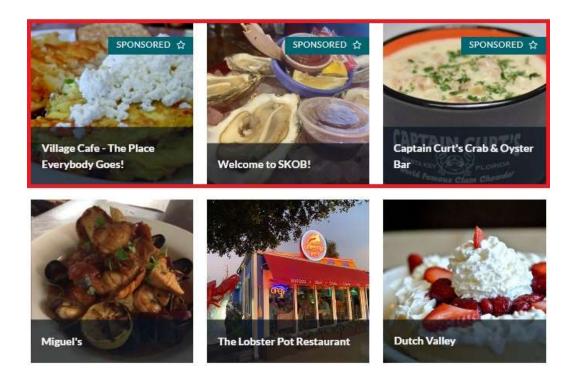

#### SPONSORED CATEGORY PAGE PLACEMENT

This is a **priority placement within listings** in Things to Do, Where to Stay and Food & Drink sections. Each quarter, up to twelve ads may rotate appearance on each category page.