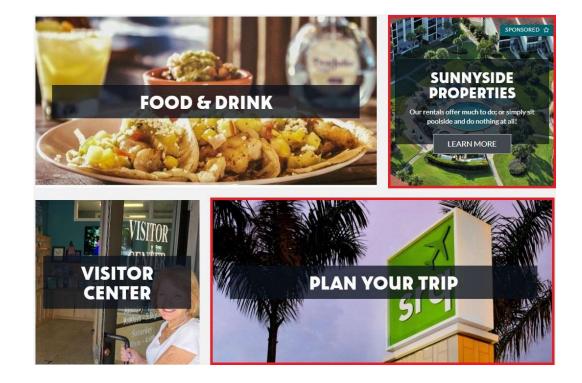

### INTERIOR PAGE SPONSORED BLOCKS

This is a **placement within a content call-out cluster on the interior pages**. These pages include Things to Do, Food & Drink, Where to Stay and Explore the Key. Display and layout of these will change depending on the page design. Each quarter, up to six ads may rotate in these spaces on each page.