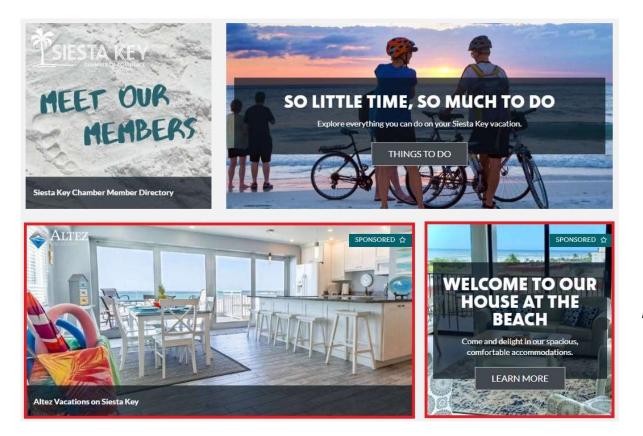

### HOMEPAGE SPONSORED BLOCKS

This is a premium placement within the content call-outs on the homepage. Each quarter, up to six advertisers may rotate in these spaces.

Homepage Sponsored Rectangle Homepage Sponsored Square