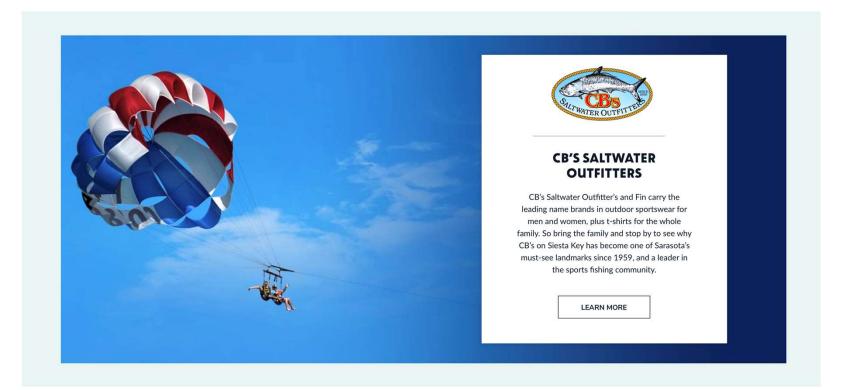

### **INTERIOR FEATURE**

This is a **premium placement at the bottom of the main interior pages**. These pages include Things to Do, Where to Stay, Explore the Key and more. Each quarter, up to two advertisers may rotate on each page.